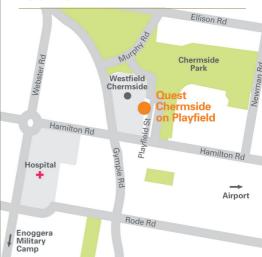

#### PLACES OF INTEREST

| Westfield Chermside           | 150m     |
|-------------------------------|----------|
| Kedron-Wavell Services Club   | 180m     |
| Prince Charles Hospital       | 2km      |
| Brisbane Entertainment Centre | 8km      |
| Brisbane Showgrounds          | 8km      |
| Enoggera Army Barracks        | 9km      |
| Suncorp Stadium               | <br>11km |

## LOCATION